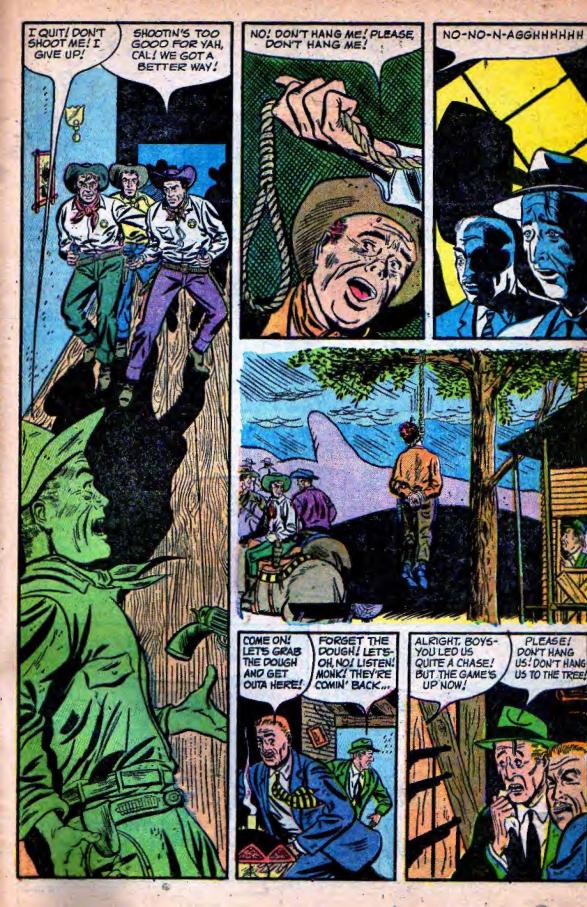

WARNING CAME TOO LATE TO PREVENT DISASTER, BUT WORD WAS NOT LONG IN REACHING THE U.S. AIR FORCE. THEN CAME MASS FLIGHTIN

MAND RETALIATION AGAINST THE ENEMY!

.

PLEASE! DON'T HANG US! DON'T HANG US TO THE TREE!